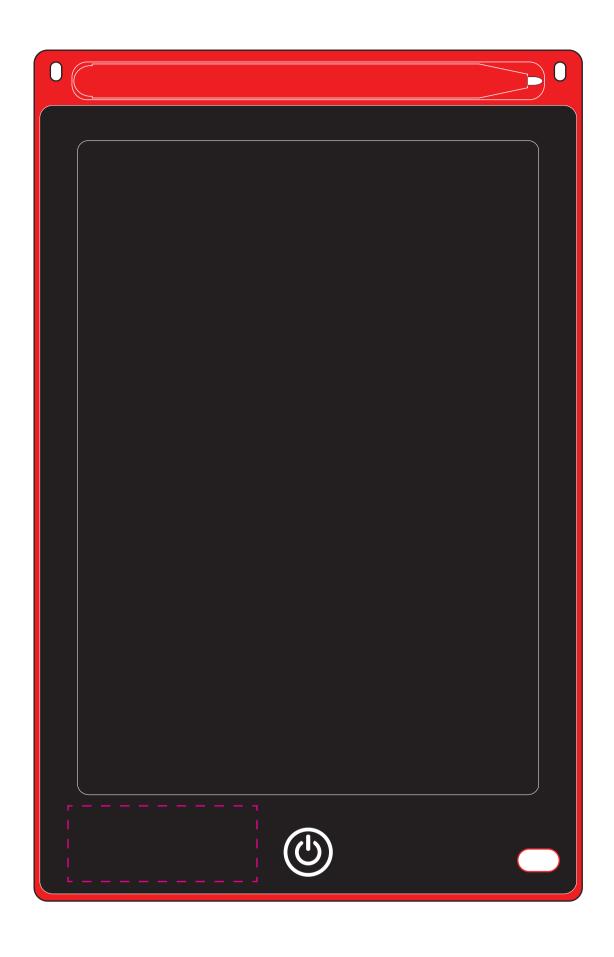

### **Product Colour**

Red

Erasable Memo Pad 225mm\*145mm Branding Method: Silk Print